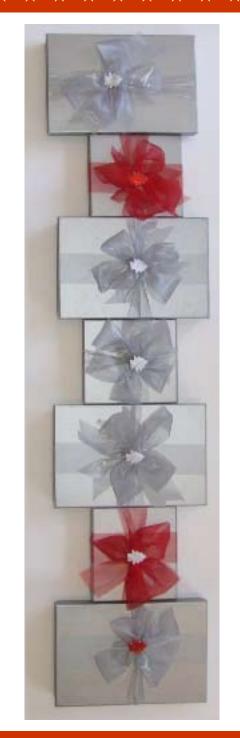

Mobile .....

STEP 4 – GIFT BOXES PLEASE TICK BOX AND WRITE QUANTITY

- ☐ MAGGIES' PARTY SCENTED CARD GIFT BOX ......
- ☐ FESTIVE FIGS SCENTED CARD GIFT BOX .....
- ☐ IN THE SUN SCENTED CARD GIFT BOX ..... ☐ LITTLE MAGGIES GIFT BOX .....
- PLEASE ADD POSTAGE: AUSTRALIA: \$10.00 +GST OVERSEAS: \$20.00 +GST
- @ \$35 each ...

@ \$35 each ...

@ \$35 each ...

- @ \$28 each ...
  - TOTAL: \$

PREFERRED PAYMENT OPTION

TOTAL: |\$

STEP 5 – SUBMIT YOUR ORDER PLEASE DO NOT SEND PAYMENT UNTIL YOU HAVE RECEIVED YOUR INVOICE.

QTY:

QTY: