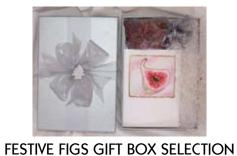

Mobile .....

STEP 4 – GIFT BOXES PLEASE TICK BOX AND WRITE QUANTITY

- ☐ MAGGIES' PARTY SCENTED CARD GIFT BOX ......
- ☐ FESTIVE FIGS SCENTED CARD GIFT BOX .....
- ☐ IN THE SUN SCENTED CARD GIFT BOX ..... ☐ LITTLE MAGGIES GIFT BOX .....
- PLEASE ADD POSTAGE: AUSTRALIA: \$10.00 +GST OVERSEAS: \$20.00 +GST
- @ \$35 each ...

@ \$35 each ...

@ \$35 each ...

- @ \$28 each ...
  - TOTAL: \$

PREFERRED PAYMENT OPTION

TOTAL: |\$

STEP 5 – SUBMIT YOUR ORDER PLEASE DO NOT SEND PAYMENT UNTIL YOU HAVE RECEIVED YOUR INVOICE.

QTY:

QTY: